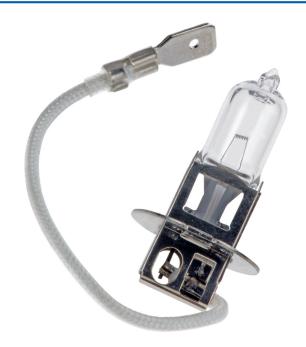

## H3 PK22s 6V 15W Car

| Widely used car lamp. However, you can of course also use this lamp in other applications. |                                                                                                                                                    |  |  |
|--------------------------------------------------------------------------------------------|----------------------------------------------------------------------------------------------------------------------------------------------------|--|--|
| Article number:                                                                            | 535006015                                                                                                                                          |  |  |
| Status product:                                                                            | 126 - CURRENT                                                                                                                                      |  |  |
| Changed last:                                                                              | 04-07-2024                                                                                                                                         |  |  |
| Brand:                                                                                     | Bailey                                                                                                                                             |  |  |
| ETIM Group:                                                                                | EG000028 - Lamps                                                                                                                                   |  |  |
| ETIM Classes:                                                                              | EC000696 - Vehicle lamp                                                                                                                            |  |  |
| Synonym:                                                                                   | Blinker light, Flashing luminaire, Indicator<br>light complete, Lamp, Vehicle lamp,<br>Airplane light, Automotive light, Brake<br>light, Car light |  |  |

## **Feature**

| Number of filaments:                       | 1            | Suitable for other lighting truck: | No    |
|--------------------------------------------|--------------|------------------------------------|-------|
| Lamp power filament 1:                     | 15 W         | Suitable for vessel:               | No    |
| Lamp voltage:                              | 6 ~ 6 V      | Suitable for bicycle:              | No    |
| Socket:                                    | PK22s        | Suitable for moped:                | No    |
| Standard indication (ECE):                 | H3           | Suitable for motorbike:            | No    |
| Colour:                                    | White        | Suitable for rail traffic:         | No    |
| Technology:                                | Halogen lamp | Suitable for planes:               | No    |
| Suitable for head light passenger car:     | Yes          | Suitable for forklifts:            | No    |
| Suitable for head light truck:             | Yes          | Total length:                      | 42 mm |
| Suitable for other lighting passenger car: | No           | Diameter:                          | 11 mm |