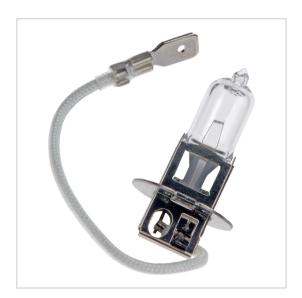

## H3 PK22s 6V 15W Car

| Widely used car lamp. However, you can of course also use this lamp in other applications. |                                                                                                                                                    |  |  |
|--------------------------------------------------------------------------------------------|----------------------------------------------------------------------------------------------------------------------------------------------------|--|--|
| Article number:                                                                            | 535006015                                                                                                                                          |  |  |
| Status product:                                                                            | 126 - CURRENT                                                                                                                                      |  |  |
| Changed last:                                                                              | 04-07-2024                                                                                                                                         |  |  |
| Brand:                                                                                     | Bailey                                                                                                                                             |  |  |
| ETIM Group:                                                                                | EG000028 - Lamps                                                                                                                                   |  |  |
| ETIM Classes:                                                                              | EC000696 - Vehicle lamp                                                                                                                            |  |  |
| Synonym:                                                                                   | Blinker light, Flashing luminaire, Indicator<br>light complete, Lamp, Vehicle lamp,<br>Airplane light, Automotive light, Brake<br>light, Car light |  |  |

## **Feature**

| Number of filaments:                       | 1            | Suitable for other lighting truck: | No    |
|--------------------------------------------|--------------|------------------------------------|-------|
| Lamp power filament 1:                     | 15 W         | Suitable for vessel:               | No    |
| Lamp voltage:                              | 6 ~ 6 V      | Suitable for bicycle:              | No    |
| Socket:                                    | PK22s        | Suitable for moped:                | No    |
| Standard indication (ECE):                 | H3           | Suitable for motorbike:            | No    |
| Colour:                                    | White        | Suitable for rail traffic:         | No    |
| Technology:                                | Halogen lamp | Suitable for planes:               | No    |
| Suitable for head light passenger car:     | Yes          | Suitable for forklifts:            | No    |
| Suitable for head light truck:             | Yes          | Total length:                      | 42 mm |
| Suitable for other lighting passenger car: | No           | Diameter:                          | 11 mm |