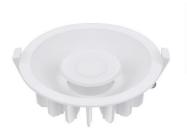

## Cvitec ARTEMI AC 176-264V 15W 3000K 850Lm Ra80 NON Dim

| Cvitec ARTEMI AC 176-264V 15W 3000K 850I | _m Ra80 NON Dim                                                                                                                                                                   |  |
|------------------------------------------|-----------------------------------------------------------------------------------------------------------------------------------------------------------------------------------|--|
| Article number:                          | CT 60034                                                                                                                                                                          |  |
| Status product:                          | 94E - Article ahead (GS1 Code)                                                                                                                                                    |  |
| Changed last:                            | 03-12-2024                                                                                                                                                                        |  |
| Brand:                                   | Cvitec                                                                                                                                                                            |  |
| Туре:                                    | Artemi                                                                                                                                                                            |  |
| ETIM Group:                              | EG000027 - Luminaires                                                                                                                                                             |  |
| ETIM Classes:                            | EC001744 - Downlight/spot/floodlight                                                                                                                                              |  |
| Synonym:                                 | Building site lighting luminaire, Downlight,<br>Downlight/spot/floodlight, Floodlight, Light-<br>track luminaire, Light-track spot,<br>Projector, Spot, Spot luminaire/floodlight |  |
|                                          |                                                                                                                                                                                   |  |