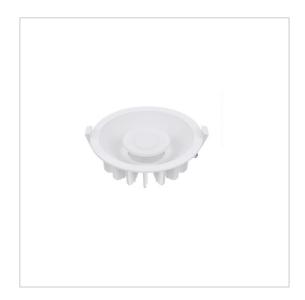

## Cvitec ARTEMI AC 176-264V 15W 3000K 850Lm Ra80 NON Dim

| Cvitec ARTEMI AC 176-264V 15W 3000K 850I | _m Ra80 NON Dim                                                                                                                                                                   |  |
|------------------------------------------|-----------------------------------------------------------------------------------------------------------------------------------------------------------------------------------|--|
| Article number:                          | CT 60034                                                                                                                                                                          |  |
| Status product:                          | 94E - Article ahead (GS1 Code)                                                                                                                                                    |  |
| Changed last:                            | 03-12-2024                                                                                                                                                                        |  |
| Brand:                                   | Cvitec                                                                                                                                                                            |  |
| Туре:                                    | Artemi                                                                                                                                                                            |  |
| ETIM Group:                              | EG000027 - Luminaires                                                                                                                                                             |  |
| ETIM Classes:                            | EC001744 - Downlight/spot/floodlight                                                                                                                                              |  |
| Synonym:                                 | Building site lighting luminaire, Downlight,<br>Downlight/spot/floodlight, Floodlight, Light-<br>track luminaire, Light-track spot,<br>Projector, Spot, Spot luminaire/floodlight |  |
|                                          |                                                                                                                                                                                   |  |