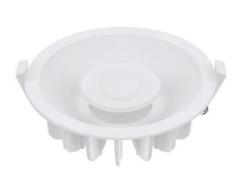

## Cvitec ARTEMI AC 176-264V 12W 4000-3000K 450Lm Ra90 D2W

| Cvitec ARTEMI AC 176-264V 12W 4000-3000F | 450Lm Ra90 D2W                                                                                                                                                                    |
|------------------------------------------|-----------------------------------------------------------------------------------------------------------------------------------------------------------------------------------|
| Article number:                          | CT 60050                                                                                                                                                                          |
| Status product:                          | 94E - Article ahead (GS1 Code)                                                                                                                                                    |
| Changed last:                            | 02-10-2024                                                                                                                                                                        |
| Brand:                                   | Cvitec                                                                                                                                                                            |
| Туре:                                    | Artemi                                                                                                                                                                            |
| ETIM Group:                              | EG000027 - Luminaires                                                                                                                                                             |
| ETIM Classes:                            | EC001744 - Downlight/spot/floodlight                                                                                                                                              |
| Synonym:                                 | Building site lighting luminaire, Downlight,<br>Downlight/spot/floodlight, Floodlight, Light-<br>track luminaire, Light-track spot,<br>Projector, Spot, Spot luminaire/floodlight |