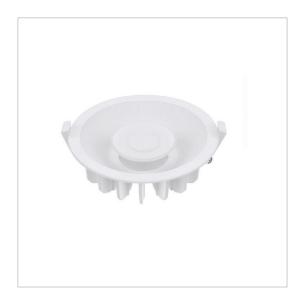

## Cvitec ARTEMI AC 176-264V 12W 4000-3000K 450Lm Ra90 D2W

| Cvitec ARTEMI AC 176-264V 12W 4000-3000F | 450Lm Ra90 D2W                                                                                                                                                                    |
|------------------------------------------|-----------------------------------------------------------------------------------------------------------------------------------------------------------------------------------|
| Article number:                          | CT 60050                                                                                                                                                                          |
| Status product:                          | 94E - Article ahead (GS1 Code)                                                                                                                                                    |
| Changed last:                            | 02-10-2024                                                                                                                                                                        |
| Brand:                                   | Cvitec                                                                                                                                                                            |
| Туре:                                    | Artemi                                                                                                                                                                            |
| ETIM Group:                              | EG000027 - Luminaires                                                                                                                                                             |
| ETIM Classes:                            | EC001744 - Downlight/spot/floodlight                                                                                                                                              |
| Synonym:                                 | Building site lighting luminaire, Downlight,<br>Downlight/spot/floodlight, Floodlight, Light-<br>track luminaire, Light-track spot,<br>Projector, Spot, Spot luminaire/floodlight |