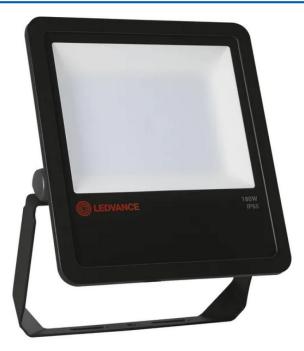

| Osram 097728 floodlight LED 180W 4000 | K IP65 BK                                                                                                                                                                         |
|---------------------------------------|-----------------------------------------------------------------------------------------------------------------------------------------------------------------------------------|
| Article number:                       | OSR 097728                                                                                                                                                                        |
| Status product:                       | 126 - CURRENT                                                                                                                                                                     |
| Changed last:                         | 23-12-2024                                                                                                                                                                        |
| Brand:                                | OSRAM                                                                                                                                                                             |
| Type:                                 | Floodlight PRO                                                                                                                                                                    |
| ETIM Group:                           | EG000027 - Luminaires                                                                                                                                                             |
| ETIM Classes:                         | EC001744 - Downlight/spot/floodlight                                                                                                                                              |
| Synonym:                              | Building site lighting luminaire, Downlight,<br>Downlight/spot/floodlight, Floodlight, Light-<br>track luminaire, Light-track spot,<br>Projector, Spot, Spot luminaire/floodlight |