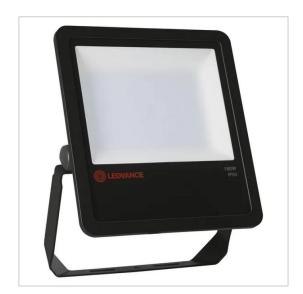

| Osram 097728 floodlight LED 180W 4000 | K IP65 BK                                                                                                                                                                         |
|---------------------------------------|-----------------------------------------------------------------------------------------------------------------------------------------------------------------------------------|
| Article number:                       | OSR 097728                                                                                                                                                                        |
| Status product:                       | 126 - CURRENT                                                                                                                                                                     |
| Changed last:                         | 23-12-2024                                                                                                                                                                        |
| Brand:                                | OSRAM                                                                                                                                                                             |
| Type:                                 | Floodlight PRO                                                                                                                                                                    |
| ETIM Group:                           | EG000027 - Luminaires                                                                                                                                                             |
| ETIM Classes:                         | EC001744 - Downlight/spot/floodlight                                                                                                                                              |
| Synonym:                              | Building site lighting luminaire, Downlight,<br>Downlight/spot/floodlight, Floodlight, Light-<br>track luminaire, Light-track spot,<br>Projector, Spot, Spot luminaire/floodlight |