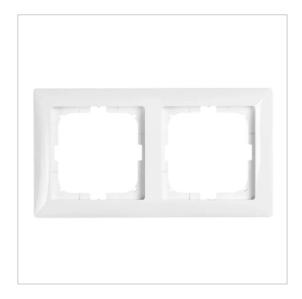

## **Feature**

| Number of units:                             | 2                       | Surface finishing:            | Glossy        |
|----------------------------------------------|-------------------------|-------------------------------|---------------|
| Mounting direction:                          | Horizontal and vertical | Colour:                       | White         |
| Number of units horizontal:                  | 2                       | RAL-number (similar):         | 9010          |
| Number of units vertical:                    | 2                       | Transparent:                  | Yes           |
| With mounting grid:                          | No                      | With hinged lid:              | No            |
| Flush-mounted installation:                  | No                      | Degree of protection (IP):    | IP20          |
| Suitable for subfloor installation duct box: | No                      | Type of fastening:            | Engage (snap) |
| Suitable for wall duct:                      | No                      | Width:                        | 0 mm          |
| Suitable for built-in installation:          | No                      | Height:                       | 0 mm          |
| Label space/information surface:             | No                      | Depth:                        | 0 mm          |
| Material:                                    | Plastic                 | Built-in width:               | 0 mm          |
| Material quality:                            | Thermoplastic           | Built-in height:              | 0 mm          |
| Halogen free:                                | Yes                     | Diameter bore hole (opening): | 0 mm          |
| Anti-bacterial treatment:                    | No                      |                               |               |