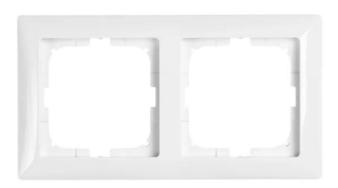

## **Feature**

| Number of units:                             | 2                       | Surface finishing:            | Glossy        |
|----------------------------------------------|-------------------------|-------------------------------|---------------|
| Mounting direction:                          | Horizontal and vertical | Colour:                       | White         |
| Number of units horizontal:                  | 2                       | RAL-number (similar):         | 9010          |
| Number of units vertical:                    | 2                       | Transparent:                  | Yes           |
| With mounting grid:                          | No                      | With hinged lid:              | No            |
| Flush-mounted installation:                  | No                      | Degree of protection (IP):    | IP20          |
| Suitable for subfloor installation duct box: | No                      | Type of fastening:            | Engage (snap) |
| Suitable for wall duct:                      | No                      | Width:                        | 0 mm          |
| Suitable for built-in installation:          | No                      | Height:                       | 0 mm          |
| Label space/information surface:             | No                      | Depth:                        | 0 mm          |
| Material:                                    | Plastic                 | Built-in width:               | 0 mm          |
| Material quality:                            | Thermoplastic           | Built-in height:              | 0 mm          |
| Halogen free:                                | Yes                     | Diameter bore hole (opening): | 0 mm          |
| Anti-bacterial treatment:                    | No                      |                               |               |