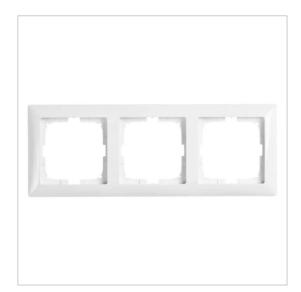

## **Cover Frame 3V Basic 55 White PATRON**

| PA AB03W                                                                                                                                                                         |
|----------------------------------------------------------------------------------------------------------------------------------------------------------------------------------|
| 126 - CURRENT                                                                                                                                                                    |
| 10-12-2024                                                                                                                                                                       |
| Patron                                                                                                                                                                           |
| Basic55                                                                                                                                                                          |
| EG000013 - Domestic switching devices                                                                                                                                            |
| EC000007 - Cover frame for domestic switching devices                                                                                                                            |
| Cover, Cover frame, Cover frame for<br>domestic switching devices, Cover plate,<br>Cover plate for domestic switches and<br>powerpoints (Imperial system), Decor<br>frame, Frame |
|                                                                                                                                                                                  |

## **Feature**

| Number of units:                             | 3                       | Colour:                       | White         |
|----------------------------------------------|-------------------------|-------------------------------|---------------|
| Mounting direction:                          | Horizontal and vertical | RAL-number (similar):         | 9010          |
| With mounting grid:                          | No                      | Transparent:                  | Yes           |
| Flush-mounted installation:                  | No                      | With hinged lid:              | No            |
| Suitable for subfloor installation duct box: | No                      | Degree of protection (IP):    | IP20          |
| Suitable for wall duct:                      | No                      | Type of fastening:            | Engage (snap) |
| Suitable for built-in installation:          | No                      | Width:                        | 0 mm          |
| Label space/information surface:             | No                      | Height:                       | 0 mm          |
| Material:                                    | Plastic                 | Depth:                        | 0 mm          |
| Material quality:                            | Thermoplastic           | Built-in width:               | 0 mm          |
| Halogen free:                                | Yes                     | Built-in height:              | 0 mm          |
| Anti-bacterial treatment:                    | No                      | Diameter bore hole (opening): | 0 mm          |
| Surface finishing:                           | Glossy                  |                               |               |