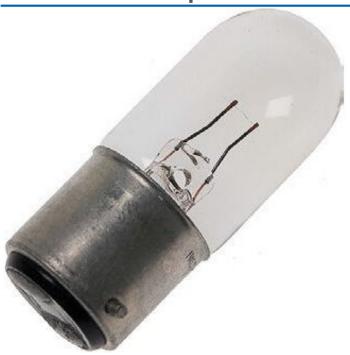

## Ba22d T22x60 1V 130-220mA 1Khrs Clear Current indicator lamp

Schiefer has a very extensive program of signaling lamps and tube lamps for, among other things, push buttons, signal lighting, and all machines and places where small lamps are used.

## **Feature**

| Number of filaments:                       | 1                 | Suitable for vessel:       | No    |
|--------------------------------------------|-------------------|----------------------------|-------|
| Lamp voltage:                              | 1 ~ 1 V           | Suitable for bicycle:      | No    |
| Amperage:                                  | 0.22 A            | Suitable for moped:        | No    |
| Socket:                                    | BA22d             | Suitable for motorbike:    | No    |
| Colour:                                    | White             | Suitable for rail traffic: | No    |
| Technology:                                | Incandescent lamp | Suitable for planes:       | No    |
| Suitable for head light passenger car:     | No                | Suitable for forklifts:    | No    |
| Suitable for head light truck:             | No                | Total length:              | 60 mm |
| Suitable for other lighting passenger car: | No                | Diameter:                  | 22 mm |
| Suitable for other lighting truck:         | No                |                            |       |