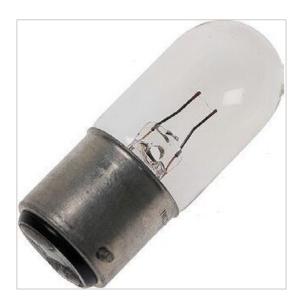

## Ba22d T22x60 1V 130-220mA 1Khrs Clear Current indicator lamp

Schiefer has a very extensive program of signaling lamps and tube lamps for, among other things, push buttons, signal lighting, and all machines and places where small lamps are used.

## **Feature**

| Number of filaments:                       | 1                 | Suitable for vessel:       | No    |
|--------------------------------------------|-------------------|----------------------------|-------|
| Lamp voltage:                              | 1 ~ 1 V           | Suitable for bicycle:      | No    |
| Amperage:                                  | 0.22 A            | Suitable for moped:        | No    |
| Socket:                                    | BA22d             | Suitable for motorbike:    | No    |
| Colour:                                    | White             | Suitable for rail traffic: | No    |
| Technology:                                | Incandescent lamp | Suitable for planes:       | No    |
| Suitable for head light passenger car:     | No                | Suitable for forklifts:    | No    |
| Suitable for head light truck:             | No                | Total length:              | 60 mm |
| Suitable for other lighting passenger car: | No                | Diameter:                  | 22 mm |
| Suitable for other lighting truck:         | No                |                            |       |