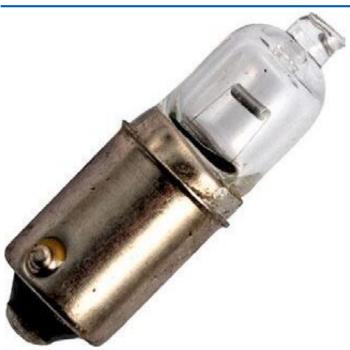

## Ba9s 9.3x31 mm 28V 11.5W Clear

Halogen lamps are energy-efficient alternatives to incandescent bulbs. Additionally, this series of lamps has some specific shapes and connections that are not possible in incandescent bulbs. The halogen gas used in them provides higher lumens per watt than an incandescent bulb.

## **Feature**

| Number of filaments:                   | 1            | Suitable for other lighting passenger car: | No    |
|----------------------------------------|--------------|--------------------------------------------|-------|
| Lamp power filament 1:                 | 11.5 W       | Suitable for other lighting truck:         | No    |
| Lamp voltage:                          | 28 ~ 28 V    | Suitable for vessel:                       | Yes   |
| Amperage:                              | 0.41 A       | Suitable for bicycle:                      | No    |
| Luminous flux:                         | 133 lm       | Suitable for moped:                        | No    |
| Socket:                                | BA9s         | Suitable for motorbike:                    | No    |
| Colour:                                | White        | Suitable for rail traffic:                 | No    |
| Technology:                            | Halogen lamp | Suitable for planes:                       | No    |
| Lamp efficacy:                         | 11.57 lm/W   | Suitable for forklifts:                    | No    |
| Luminous intensity:                    | 25 cd        | Total length:                              | 31 mm |
| Suitable for head light passenger car: | No           | Diameter:                                  | 9 mm  |
| Suitable for head light truck:         | No           |                                            |       |