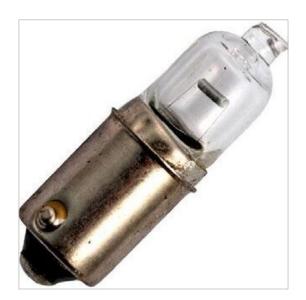

## Ba9s 9.3x31 mm 28V 11.5W Clear

Halogen lamps are energy-efficient alternatives to incandescent bulbs. Additionally, this series of lamps has some specific shapes and connections that are not possible in incandescent bulbs. The halogen gas used in them provides higher lumens per watt than an incandescent bulb.

## **Feature**

| Number of filaments:                   | 1            | Suitable for other lighting passenger car: | No    |
|----------------------------------------|--------------|--------------------------------------------|-------|
| Lamp power filament 1:                 | 11.5 W       | Suitable for other lighting truck:         | No    |
| Lamp voltage:                          | 28 ~ 28 V    | Suitable for vessel:                       | Yes   |
| Amperage:                              | 0.41 A       | Suitable for bicycle:                      | No    |
| Luminous flux:                         | 133 lm       | Suitable for moped:                        | No    |
| Socket:                                | BA9s         | Suitable for motorbike:                    | No    |
| Colour:                                | White        | Suitable for rail traffic:                 | No    |
| Technology:                            | Halogen lamp | Suitable for planes:                       | No    |
| Lamp efficacy:                         | 11.57 lm/W   | Suitable for forklifts:                    | No    |
| Luminous intensity:                    | 25 cd        | Total length:                              | 31 mm |
| Suitable for head light passenger car: | No           | Diameter:                                  | 9 mm  |
| Suitable for head light truck:         | No           |                                            |       |