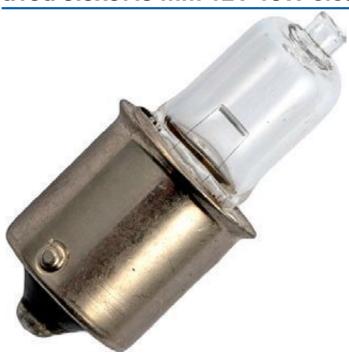

Halogen lamps are energy-efficient alternatives to incandescent bulbs. Additionally, this series of lamps has some specific shapes and connections that are not possible in incandescent bulbs. The halogen gas used in them provides higher lumens per watt than an incandescent bulb.

## **Feature**

| Number of filaments:                   | 1            | Suitable for other lighting passenger car: | No    |
|----------------------------------------|--------------|--------------------------------------------|-------|
| Lamp power filament 1:                 | 15 W         | Suitable for other lighting truck:         | No    |
| Lamp voltage:                          | 12 ~ 12 V    | Suitable for vessel:                       | No    |
| Amperage:                              | 1.25 A       | Suitable for bicycle:                      | No    |
| Luminous flux:                         | 250 lm       | Suitable for moped:                        | No    |
| Socket:                                | BA15s        | Suitable for motorbike:                    | No    |
| Colour:                                | White        | Suitable for rail traffic:                 | No    |
| Technology:                            | Halogen lamp | Suitable for planes:                       | No    |
| Lamp efficacy:                         | 16.67 lm/W   | Suitable for forklifts:                    | No    |
| Suitable for head light passenger car: | No           | Total length:                              | 40 mm |
| Suitable for head light truck:         | No           | Diameter:                                  | 15 mm |