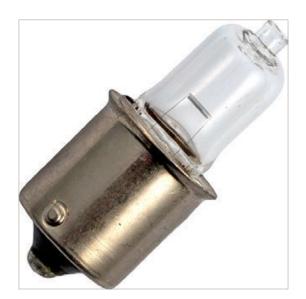

Halogen lamps are energy-efficient alternatives to incandescent bulbs. Additionally, this series of lamps has some specific shapes and connections that are not possible in incandescent bulbs. The halogen gas used in them provides higher lumens per watt than an incandescent bulb.

## **Feature**

| Number of filaments:                   | 1            | Suitable for other lighting passenger car: | No    |
|----------------------------------------|--------------|--------------------------------------------|-------|
| Lamp power filament 1:                 | 15 W         | Suitable for other lighting truck:         | No    |
| Lamp voltage:                          | 12 ~ 12 V    | Suitable for vessel:                       | No    |
| Amperage:                              | 1.25 A       | Suitable for bicycle:                      | No    |
| Luminous flux:                         | 250 lm       | Suitable for moped:                        | No    |
| Socket:                                | BA15s        | Suitable for motorbike:                    | No    |
| Colour:                                | White        | Suitable for rail traffic:                 | No    |
| Technology:                            | Halogen lamp | Suitable for planes:                       | No    |
| Lamp efficacy:                         | 16.67 lm/W   | Suitable for forklifts:                    | No    |
| Suitable for head light passenger car: | No           | Total length:                              | 40 mm |
| Suitable for head light truck:         | No           | Diameter:                                  | 15 mm |