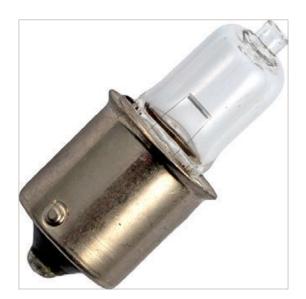

## Ba15s 9.3x36 mm 12V 20W clear

Halogen lamps are energy-efficient alternatives to incandescent bulbs. Additionally, this series of lamps has some specific shapes and connections that are not possible in incandescent bulbs. The halogen gas used in them provides higher lumens per watt than an incandescent bulb.

## **Feature**

| Number of filaments:                   | 1            | Suitable for other lighting passenger car: | No    |
|----------------------------------------|--------------|--------------------------------------------|-------|
| Lamp power filament 1:                 | 20 W         | Suitable for other lighting truck:         | No    |
| Lamp voltage:                          | 12 ~ 12 V    | Suitable for vessel:                       | No    |
| Amperage:                              | 1.67 A       | Suitable for bicycle:                      | No    |
| Luminous flux:                         | 320 lm       | Suitable for moped:                        | No    |
| Socket:                                | BA15s        | Suitable for motorbike:                    | No    |
| Colour:                                | White        | Suitable for rail traffic:                 | No    |
| Technology:                            | Halogen lamp | Suitable for planes:                       | No    |
| Lamp efficacy:                         | 16 lm/W      | Suitable for forklifts:                    | No    |
| Suitable for head light passenger car: | No           | Total length:                              | 40 mm |
| Suitable for head light truck:         | No           | Diameter:                                  | 15 mm |