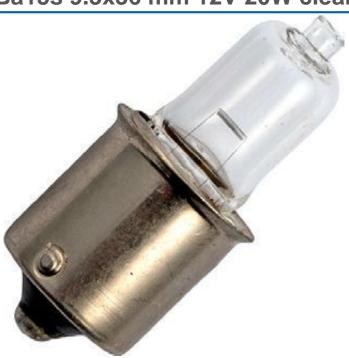

## Ba15s 9.3x36 mm 12V 20W clear

Halogen lamps are energy-efficient alternatives to incandescent bulbs. Additionally, this series of lamps has some specific shapes and connections that are not possible in incandescent bulbs. The halogen gas used in them provides higher lumens per watt than an incandescent bulb.

## **Feature**

| Number of filaments:                   | 1            | Suitable for other lighting passenger car: | No    |
|----------------------------------------|--------------|--------------------------------------------|-------|
| Lamp power filament 1:                 | 20 W         | Suitable for other lighting truck:         | No    |
| Lamp voltage:                          | 12 ~ 12 V    | Suitable for vessel:                       | No    |
| Amperage:                              | 1.67 A       | Suitable for bicycle:                      | No    |
| Luminous flux:                         | 320 lm       | Suitable for moped:                        | No    |
| Socket:                                | BA15s        | Suitable for motorbike:                    | No    |
| Colour:                                | White        | Suitable for rail traffic:                 | No    |
| Technology:                            | Halogen lamp | Suitable for planes:                       | No    |
| Lamp efficacy:                         | 16 lm/W      | Suitable for forklifts:                    | No    |
| Suitable for head light passenger car: | No           | Total length:                              | 40 mm |
| Suitable for head light truck:         | No           | Diameter:                                  | 15 mm |