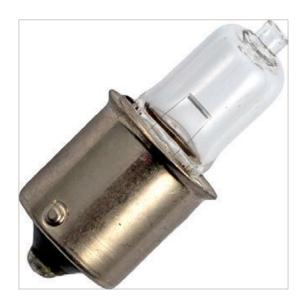

## **Ba15s 15x40 mm 12V 50W HALOGEN**

Halogen lamps are energy-efficient alternatives to incandescent bulbs. Additionally, this series of lamps has some specific shapes and connections that are not possible in incandescent bulbs. The halogen gas used in them provides higher lumens per watt than an incandescent bulb.

## **Feature**

| Number of filaments:                   | 1            | Suitable for other lighting passenger car: | No    |
|----------------------------------------|--------------|--------------------------------------------|-------|
| Lamp power filament 1:                 | 50 W         | Suitable for other lighting truck:         | No    |
| Lamp voltage:                          | 12 ~ 12 V    | Suitable for vessel:                       | No    |
| Amperage:                              | 4.17 A       | Suitable for bicycle:                      | No    |
| Luminous flux:                         | 900 lm       | Suitable for moped:                        | No    |
| Socket:                                | BA15s        | Suitable for motorbike:                    | No    |
| Colour:                                | White        | Suitable for rail traffic:                 | No    |
| Technology:                            | Halogen lamp | Suitable for planes:                       | No    |
| Lamp efficacy:                         | 18 lm/W      | Suitable for forklifts:                    | No    |
| Suitable for head light passenger car: | No           | Total length:                              | 40 mm |
| Suitable for head light truck:         | No           | Diameter:                                  | 15 mm |