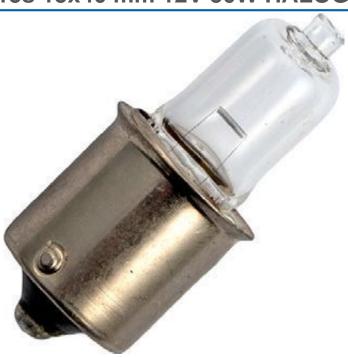

## **Ba15s 15x40 mm 12V 50W HALOGEN**

Halogen lamps are energy-efficient alternatives to incandescent bulbs. Additionally, this series of lamps has some specific shapes and connections that are not possible in incandescent bulbs. The halogen gas used in them provides higher lumens per watt than an incandescent bulb.

## **Feature**

| Number of filaments:                   | 1            | Suitable for other lighting passenger car: | No    |
|----------------------------------------|--------------|--------------------------------------------|-------|
| Lamp power filament 1:                 | 50 W         | Suitable for other lighting truck:         | No    |
| Lamp voltage:                          | 12 ~ 12 V    | Suitable for vessel:                       | No    |
| Amperage:                              | 4.17 A       | Suitable for bicycle:                      | No    |
| Luminous flux:                         | 900 lm       | Suitable for moped:                        | No    |
| Socket:                                | BA15s        | Suitable for motorbike:                    | No    |
| Colour:                                | White        | Suitable for rail traffic:                 | No    |
| Technology:                            | Halogen lamp | Suitable for planes:                       | No    |
| Lamp efficacy:                         | 18 lm/W      | Suitable for forklifts:                    | No    |
| Suitable for head light passenger car: | No           | Total length:                              | 40 mm |
| Suitable for head light truck:         | No           | Diameter:                                  | 15 mm |