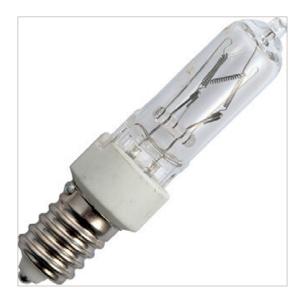

Halogen lamps are energy-efficient alternatives to incandescent bulbs. Additionally, this series of lamps has some specific shapes and connections that are not possible in incandescent bulbs. The halogen gas used in them provides higher lumens per watt than an incandescent bulb. The eco series in this line is the latest generation of halogen lamps that operate even more energy-efficiently than the regular halogen lamps.

## Feature

| Lamp power:    | 105 W              | Total length:                              | 78 mm   |
|----------------|--------------------|--------------------------------------------|---------|
| Lamp voltage:  | 230 ~ 240 V        | UV protection:                             | No      |
| Luminous flux: | 1900 lm            | Model:                                     | Clear   |
| Socket:        | E14                | Colour temperature:                        | 2800 K  |
| Lamp shape:    | Tube, single-ended | Weighted energy consumption in 1000 hours: | 105 kWh |
| Twisted glass: | No                 | Average nominal lifespan:                  | 2000 h  |
| Diameter:      | 19 mm              | Lamp designation:                          | Other   |