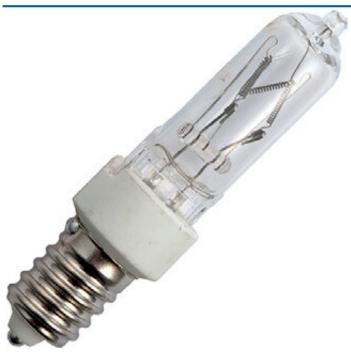

Halogen lamps are energy-efficient alternatives to incandescent bulbs. Additionally, this series of lamps has some specific shapes and connections that are not possible in incandescent bulbs. The halogen gas used in them provides higher lumens per watt than an incandescent bulb. The eco series in this line is the latest generation of halogen lamps that operate even more energy-efficiently than the regular halogen lamps.

## Feature

| Lamp power:    | 105 W              | Total length:                              | 78 mm   |
|----------------|--------------------|--------------------------------------------|---------|
| Lamp voltage:  | 230 ~ 240 V        | UV protection:                             | No      |
| Luminous flux: | 1900 lm            | Model:                                     | Clear   |
| Socket:        | E14                | Colour temperature:                        | 2800 K  |
| Lamp shape:    | Tube, single-ended | Weighted energy consumption in 1000 hours: | 105 kWh |
| Twisted glass: | No                 | Average nominal lifespan:                  | 2000 h  |
| Diameter:      | 19 mm              | Lamp designation:                          | Other   |