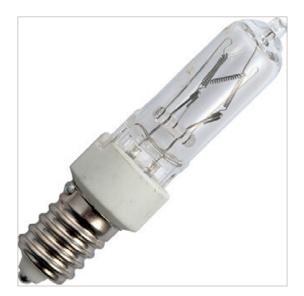

## E14 JD 19x83 mm 230V 130W clear eco c class SPL

Halogen lamps are energy-efficient alternatives to incandescent bulbs. Additionally, this series of lamps has some specific shapes and connections that are not possible in incandescent bulbs. The halogen gas used in them provides higher lumens per watt than an incandescent bulb. The eco series in this line is the latest generation of halogen lamps that operate even more energy-efficiently than the regular halogen lamps.

| Lamp power:    | 130 W              | Total length:                              | 83 mm   |
|----------------|--------------------|--------------------------------------------|---------|
| Lamp voltage:  | 230 ~ 240 V        | UV protection:                             | No      |
| Luminous flux: | 2500 lm            | Model:                                     | Clear   |
| Socket:        | E14                | Colour temperature:                        | 2800 K  |
| Lamp shape:    | Tube, single-ended | Weighted energy consumption in 1000 hours: | 130 kWh |
| Twisted glass: | No                 | Average nominal lifespan:                  | 2000 h  |
| Diameter:      | 19.5 mm            | Lamp designation:                          | Other   |