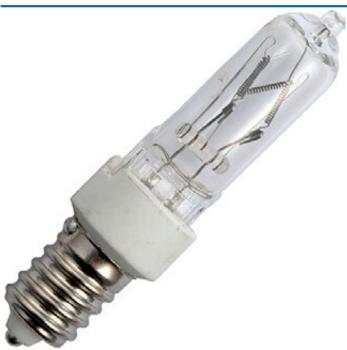

## E14 JD 19x83 mm 230V 130W clear eco c class SPL

Halogen lamps are energy-efficient alternatives to incandescent bulbs. Additionally, this series of lamps has some specific shapes and connections that are not possible in incandescent bulbs. The halogen gas used in them provides higher lumens per watt than an incandescent bulb. The eco series in this line is the latest generation of halogen lamps that operate even more energy-efficiently than the regular halogen lamps.

| Lamp power:    | 130 W              | Total length:                              | 83 mm   |
|----------------|--------------------|--------------------------------------------|---------|
| Lamp voltage:  | 230 ~ 240 V        | UV protection:                             | No      |
| Luminous flux: | 2500 lm            | Model:                                     | Clear   |
| Socket:        | E14                | Colour temperature:                        | 2800 K  |
| Lamp shape:    | Tube, single-ended | Weighted energy consumption in 1000 hours: | 130 kWh |
| Twisted glass: | No                 | Average nominal lifespan:                  | 2000 h  |
| Diameter:      | 19.5 mm            | Lamp designation:                          | Other   |