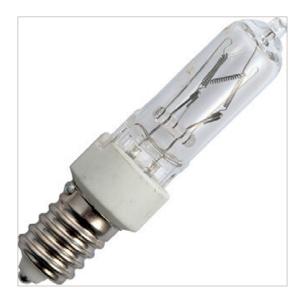

## E14 JD 19x60 mm 230V 42W clear eco c class SPL

Halogen lamps are energy-efficient alternatives to incandescent bulbs. Additionally, this series of lamps has some specific shapes and connections that are not possible in incandescent bulbs. The halogen gas used in them provides higher lumens per watt than an incandescent bulb. The eco series in this line is the latest generation of halogen lamps that operate even more energy-efficiently than the regular halogen lamps.

| Lamp power:    | 42 W               | Total length:                              | 60 mm  |
|----------------|--------------------|--------------------------------------------|--------|
| Lamp voltage:  | 230 ~ 240 V        | UV protection:                             | No     |
| Luminous flux: | 630 lm             | Model:                                     | Clear  |
| Socket:        | E14                | Colour temperature:                        | 2800 K |
| Lamp shape:    | Tube, single-ended | Weighted energy consumption in 1000 hours: | 42 kWh |
| Twisted glass: | No                 | Average nominal lifespan:                  | 2000 h |
| Diameter:      | 19 mm              | Lamp designation:                          | Other  |