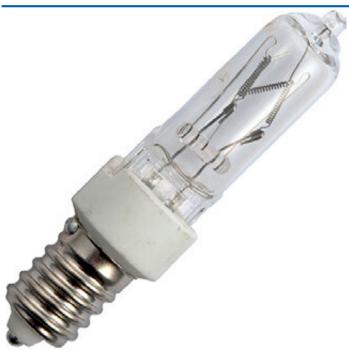

## E14 JD 19x60 mm 230V 42W clear eco c class SPL

Halogen lamps are energy-efficient alternatives to incandescent bulbs. Additionally, this series of lamps has some specific shapes and connections that are not possible in incandescent bulbs. The halogen gas used in them provides higher lumens per watt than an incandescent bulb. The eco series in this line is the latest generation of halogen lamps that operate even more energy-efficiently than the regular halogen lamps.

| Lamp power:    | 42 W               | Total length:                              | 60 mm  |
|----------------|--------------------|--------------------------------------------|--------|
| Lamp voltage:  | 230 ~ 240 V        | UV protection:                             | No     |
| Luminous flux: | 630 lm             | Model:                                     | Clear  |
| Socket:        | E14                | Colour temperature:                        | 2800 K |
| Lamp shape:    | Tube, single-ended | Weighted energy consumption in 1000 hours: | 42 kWh |
| Twisted glass: | No                 | Average nominal lifespan:                  | 2000 h |
| Diameter:      | 19 mm              | Lamp designation:                          | Other  |