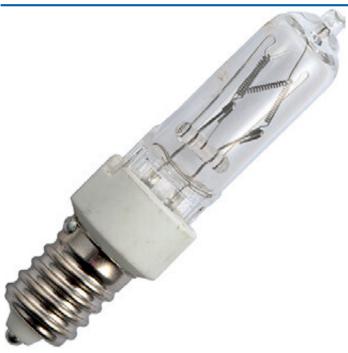

## E14 JD 19x63 mm 230V 53W clear eco c class SPL

Halogen lamps are energy-efficient alternatives to incandescent bulbs. Additionally, this series of lamps has some specific shapes and connections that are not possible in incandescent bulbs. The halogen gas used in them provides higher lumens per watt than an incandescent bulb. The eco series in this line is the latest generation of halogen lamps that operate even more energy-efficiently than the regular halogen lamps.

| Lamp power:    | 53 W               | Total length:                              | 63 mm  |
|----------------|--------------------|--------------------------------------------|--------|
| Lamp voltage:  | 230 ~ 240 V        | UV protection:                             | No     |
| Luminous flux: | 840 lm             | Model:                                     | Clear  |
| Socket:        | E14                | Colour temperature:                        | 2800 K |
| Lamp shape:    | Tube, single-ended | Weighted energy consumption in 1000 hours: | 53 kWh |
| Twisted glass: | No                 | Average nominal lifespan:                  | 2000 h |
| Diameter:      | 19 mm              | Lamp designation:                          | Other  |