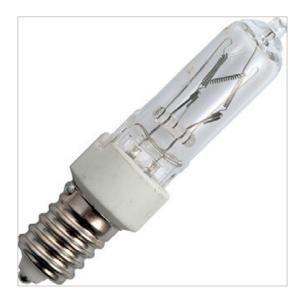

## E14 JD 19x63 mm 230V 53W clear eco c class SPL

Halogen lamps are energy-efficient alternatives to incandescent bulbs. Additionally, this series of lamps has some specific shapes and connections that are not possible in incandescent bulbs. The halogen gas used in them provides higher lumens per watt than an incandescent bulb. The eco series in this line is the latest generation of halogen lamps that operate even more energy-efficiently than the regular halogen lamps.

| Lamp power:    | 53 W               | Total length:                              | 63 mm  |
|----------------|--------------------|--------------------------------------------|--------|
| Lamp voltage:  | 230 ~ 240 V        | UV protection:                             | No     |
| Luminous flux: | 840 lm             | Model:                                     | Clear  |
| Socket:        | E14                | Colour temperature:                        | 2800 K |
| Lamp shape:    | Tube, single-ended | Weighted energy consumption in 1000 hours: | 53 kWh |
| Twisted glass: | No                 | Average nominal lifespan:                  | 2000 h |
| Diameter:      | 19 mm              | Lamp designation:                          | Other  |