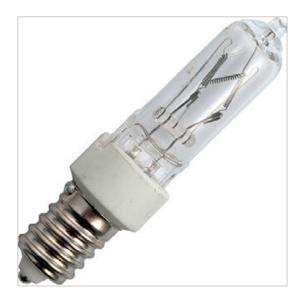

## E14 JD 19x83 mm 230V 175W clear eco c class SPL

Halogen lamps are energy-efficient alternatives to incandescent bulbs. Additionally, this series of lamps has some specific shapes and connections that are not possible in incandescent bulbs. The halogen gas used in them provides higher lumens per watt than an incandescent bulb. The eco series in this line is the latest generation of halogen lamps that operate even more energy-efficiently than the regular halogen lamps.

## **Feature**

| Lamp power:    | 175 W              | Total length:                              | 85 mm   |
|----------------|--------------------|--------------------------------------------|---------|
| Lamp voltage:  | 230 ~ 240 V        | UV protection:                             | No      |
| Luminous flux: | 2600 lm            | Model:                                     | Clear   |
| Socket:        | E14                | Colour temperature:                        | 2800 K  |
| Lamp shape:    | Tube, single-ended | Weighted energy consumption in 1000 hours: | 175 kWh |
| Twisted glass: | No                 | Average nominal lifespan:                  | 2000 h  |
| Diameter:      | 19 mm              | Lamp designation:                          | Other   |