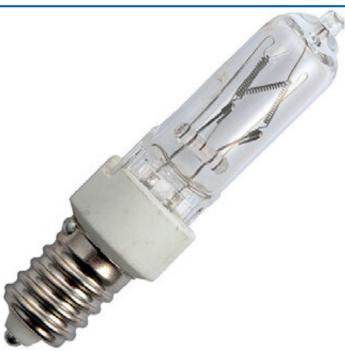

## E14 JD 19x83 mm 230V 175W clear eco c class SPL

Halogen lamps are energy-efficient alternatives to incandescent bulbs. Additionally, this series of lamps has some specific shapes and connections that are not possible in incandescent bulbs. The halogen gas used in them provides higher lumens per watt than an incandescent bulb. The eco series in this line is the latest generation of halogen lamps that operate even more energy-efficiently than the regular halogen lamps.

## **Feature**

| Lamp power:    | 175 W              | Total length:                              | 85 mm   |
|----------------|--------------------|--------------------------------------------|---------|
| Lamp voltage:  | 230 ~ 240 V        | UV protection:                             | No      |
| Luminous flux: | 2600 lm            | Model:                                     | Clear   |
| Socket:        | E14                | Colour temperature:                        | 2800 K  |
| Lamp shape:    | Tube, single-ended | Weighted energy consumption in 1000 hours: | 175 kWh |
| Twisted glass: | No                 | Average nominal lifespan:                  | 2000 h  |
| Diameter:      | 19 mm              | Lamp designation:                          | Other   |