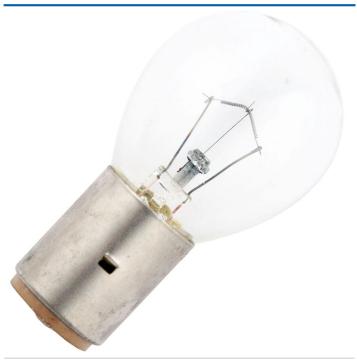

These lamps are for 6, 12, and 24V and are suitable for bicycles, mopeds, cars, trucks, and other vehicles

| other vehicles  |                                                                                                                          |
|-----------------|--------------------------------------------------------------------------------------------------------------------------|
| Article number: | 53569350                                                                                                                 |
| Status product: | 126 - CURRENT                                                                                                            |
| Changed last:   | 07-02-2025                                                                                                               |
| Brand:          | Schiefer                                                                                                                 |
| Type:           | Ba20s                                                                                                                    |
| ETIM Group:     | EG000028 - Lamps                                                                                                         |
| ETIM Classes:   | EC000696 - Vehicle lamp                                                                                                  |
| Synonym:        | Blinker light, Flashing luminaire, Indicator light complete, Lamp, Vehicle lamp, Airolane light. Automotive light. Brake |

## **Feature**

| Number of filaments:                       | 1                 | Suitable for other lighting truck: | No    |
|--------------------------------------------|-------------------|------------------------------------|-------|
| Lamp power filament 1:                     | 25 W              | Suitable for vessel:               | No    |
| Lamp voltage:                              | 48 ~ 48 V         | Suitable for bicycle:              | No    |
| Amperage:                                  | 0.52 A            | Suitable for moped:                | No    |
| Socket:                                    | BA20s             | Suitable for motorbike:            | No    |
| Colour:                                    | White             | Suitable for rail traffic:         | No    |
| Technology:                                | Incandescent lamp | Suitable for planes:               | No    |
| Suitable for head light passenger car:     | No                | Suitable for forklifts:            | Yes   |
| Suitable for head light truck:             | No                | Total length:                      | 67 mm |
| Suitable for other lighting passenger car: | No                | Diameter:                          | 36 mm |