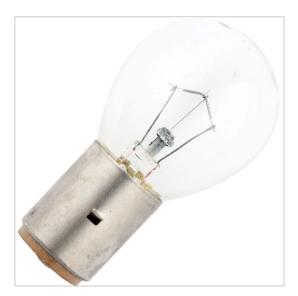

These lamps are for 6, 12, and 24V and are suitable for bicycles, mopeds, cars, trucks, and other vehicles

| other vehicles  |                                                                                                                          |
|-----------------|--------------------------------------------------------------------------------------------------------------------------|
| Article number: | 53569350                                                                                                                 |
| Status product: | 126 - CURRENT                                                                                                            |
| Changed last:   | 07-02-2025                                                                                                               |
| Brand:          | Schiefer                                                                                                                 |
| Type:           | Ba20s                                                                                                                    |
| ETIM Group:     | EG000028 - Lamps                                                                                                         |
| ETIM Classes:   | EC000696 - Vehicle lamp                                                                                                  |
| Synonym:        | Blinker light, Flashing luminaire, Indicator light complete, Lamp, Vehicle lamp, Airolane light. Automotive light. Brake |

## **Feature**

| Number of filaments:                       | 1                 | Suitable for other lighting truck: | No    |
|--------------------------------------------|-------------------|------------------------------------|-------|
| Lamp power filament 1:                     | 25 W              | Suitable for vessel:               | No    |
| Lamp voltage:                              | 48 ~ 48 V         | Suitable for bicycle:              | No    |
| Amperage:                                  | 0.52 A            | Suitable for moped:                | No    |
| Socket:                                    | BA20s             | Suitable for motorbike:            | No    |
| Colour:                                    | White             | Suitable for rail traffic:         | No    |
| Technology:                                | Incandescent lamp | Suitable for planes:               | No    |
| Suitable for head light passenger car:     | No                | Suitable for forklifts:            | Yes   |
| Suitable for head light truck:             | No                | Total length:                      | 67 mm |
| Suitable for other lighting passenger car: | No                | Diameter:                          | 36 mm |