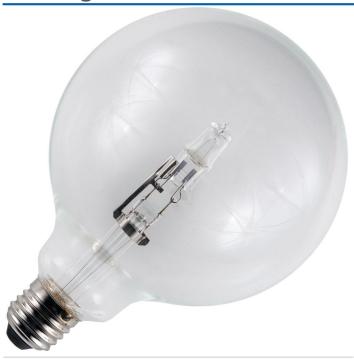

## Globe halogen G125 E27 230V 18W eco

Halogen lamps are energy-efficient alternatives to incandescent bulbs. Additionally, this series of lamps has some specific shapes and connections that are not possible in incandescent bulbs. The halogen gas used in them provides higher lumens per watt than an incandescent bulb. The eco series in this line is the latest generation of halogen lamps that operate even more energy-efficiently than the regular halogen lamps.

## **Feature**

| Lamp power:    | 18 W        | Total length:                              | 170 mm |
|----------------|-------------|--------------------------------------------|--------|
| Lamp voltage:  | 230 ~ 240 V | UV protection:                             | No     |
| Luminous flux: | 204 lm      | Model:                                     | Clear  |
| Socket:        | E27         | Colour temperature:                        | 2800 K |
| Lamp shape:    | Round/globe | Weighted energy consumption in 1000 hours: | 18 kWh |
| Twisted glass: | No          | Average nominal lifespan:                  | 2000 h |
| Diameter:      | 125 mm      | Lamp designation:                          | Other  |