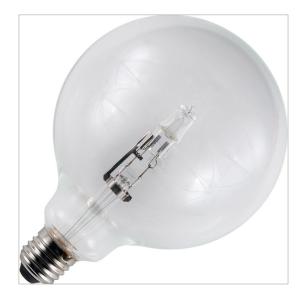

## Globe halogen G125 E27 230V 18W eco

Halogen lamps are energy-efficient alternatives to incandescent bulbs. Additionally, this series of lamps has some specific shapes and connections that are not possible in incandescent bulbs. The halogen gas used in them provides higher lumens per watt than an incandescent bulb. The eco series in this line is the latest generation of halogen lamps that operate even more energy-efficiently than the regular halogen lamps.

## **Feature**

| Lamp power:    | 18 W        | Total length:                              | 170 mm |
|----------------|-------------|--------------------------------------------|--------|
| Lamp voltage:  | 230 ~ 240 V | UV protection:                             | No     |
| Luminous flux: | 204 lm      | Model:                                     | Clear  |
| Socket:        | E27         | Colour temperature:                        | 2800 K |
| Lamp shape:    | Round/globe | Weighted energy consumption in 1000 hours: | 18 kWh |
| Twisted glass: | No          | Average nominal lifespan:                  | 2000 h |
| Diameter:      | 125 mm      | Lamp designation:                          | Other  |