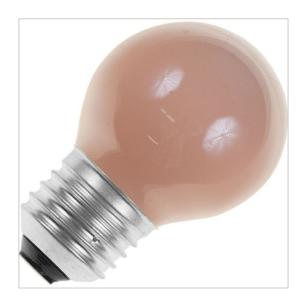

## E27 G45x70 mm 230V 13W flame halogen

Halogen lamps are energy-efficient alternatives to incandescent bulbs. Additionally, this series of lamps has some specific shapes and connections that are not possible in incandescent bulbs. The halogen gas used in them provides higher lumens per watt than an incandescent bulb. The eco series in this line is the latest generation of halogen lamps that operate even more energy-efficiently than the regular halogen lamps.

## **Feature**

| Lamp power:    | 13 W        | Total length:                              | 78 mm  |
|----------------|-------------|--------------------------------------------|--------|
| Lamp voltage:  | 230 ~ 240 V | UV protection:                             | No     |
| Luminous flux: | 60 lm       | Model:                                     | Other  |
| Socket:        | E27         | Colour temperature:                        | 2200 K |
| Lamp shape:    | Round/globe | Weighted energy consumption in 1000 hours: | 13 kWh |
| Twisted glass: | No          | Average nominal lifespan:                  | 2000 h |
| Diameter:      | 45 mm       | Lamp designation:                          | Other  |