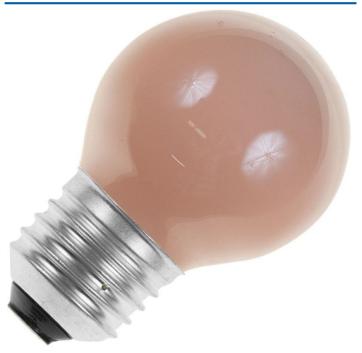

## E27 G45x70 mm 230V 13W flame halogen

Halogen lamps are energy-efficient alternatives to incandescent bulbs. Additionally, this series of lamps has some specific shapes and connections that are not possible in incandescent bulbs. The halogen gas used in them provides higher lumens per watt than an incandescent bulb. The eco series in this line is the latest generation of halogen lamps that operate even more energy-efficiently than the regular halogen lamps.

## **Feature**

| Lamp power:    | 13 W        | Total length:                              | 78 mm  |
|----------------|-------------|--------------------------------------------|--------|
| Lamp voltage:  | 230 ~ 240 V | UV protection:                             | No     |
| Luminous flux: | 60 lm       | Model:                                     | Other  |
| Socket:        | E27         | Colour temperature:                        | 2200 K |
| Lamp shape:    | Round/globe | Weighted energy consumption in 1000 hours: | 13 kWh |
| Twisted glass: | No          | Average nominal lifespan:                  | 2000 h |
| Diameter:      | 45 mm       | Lamp designation:                          | Other  |