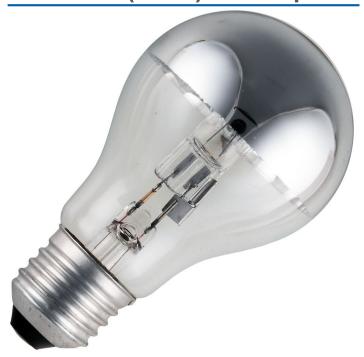

## E27 A60 230V 70W (100W) clear top mirror silver

Halogen lamps are energy-efficient alternatives to incandescent bulbs. Additionally, this series of lamps has some specific shapes and connections that are not possible in incandescent bulbs. The halogen gas used in them provides higher lumens per watt than an incandescent bulb. The eco series in this line is the latest generation of halogen lamps that operate even more energy-efficiently than the regular halogen lamps.

| Lamp power:    | 70 W        | Total length:                              | 105 mm |
|----------------|-------------|--------------------------------------------|--------|
| Lamp voltage:  | 230 ~ 240 V | UV protection:                             | No     |
| Luminous flux: | 1180 lm     | Model:                                     | Clear  |
| Socket:        | E27         | Colour temperature:                        | 2800 K |
| Lamp shape:    | Pear-shape  | Weighted energy consumption in 1000 hours: | 70 kWh |
| Twisted glass: | No          | Average nominal lifespan:                  | 2000 h |
| Diameter:      | 60 mm       | Lamp designation:                          | Other  |