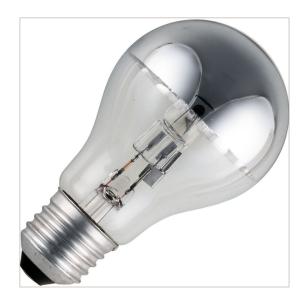

## E27 A60 230V 70W (100W) clear top mirror silver

Halogen lamps are energy-efficient alternatives to incandescent bulbs. Additionally, this series of lamps has some specific shapes and connections that are not possible in incandescent bulbs. The halogen gas used in them provides higher lumens per watt than an incandescent bulb. The eco series in this line is the latest generation of halogen lamps that operate even more energy-efficiently than the regular halogen lamps.

| Lamp power:    | 70 W        | Total length:                              | 105 mm |
|----------------|-------------|--------------------------------------------|--------|
| Lamp voltage:  | 230 ~ 240 V | UV protection:                             | No     |
| Luminous flux: | 1180 lm     | Model:                                     | Clear  |
| Socket:        | E27         | Colour temperature:                        | 2800 K |
| Lamp shape:    | Pear-shape  | Weighted energy consumption in 1000 hours: | 70 kWh |
| Twisted glass: | No          | Average nominal lifespan:                  | 2000 h |
| Diameter:      | 60 mm       | Lamp designation:                          | Other  |