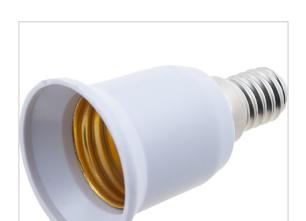

## Lampholder E14 FOR E27 FITTING

Schiefer has various adapters in its program. This way, lamps can be replaced with lamps having a different connection, which may only be available in a specific connection.

## **Feature**

| Model:                  | Screw lamp holder | With bracket:                     | No   |
|-------------------------|-------------------|-----------------------------------|------|
| Material:               | Plastic           | Nipple thread:                    | None |
| Colour:                 | White             | Compatible with Apple HomeKit:    | No   |
| Lamp holder:            | E14               | Compatible with Google Assistant: | No   |
| With starter insertion: | No                | Compatible with Amazon Alexa:     | No   |
| Type of fastening:      | Screw mounting    | IFTTT support available:          | No   |