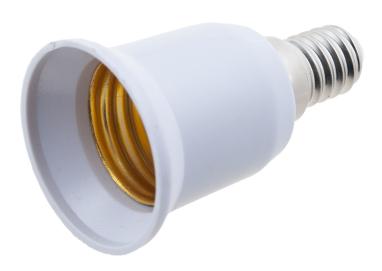

## Lampholder E14 FOR E27 FITTING

Schiefer has various adapters in its program. This way, lamps can be replaced with lamps having a different connection, which may only be available in a specific connection.

## **Feature**

| Model:                  | Screw lamp holder | With bracket:                     | No   |
|-------------------------|-------------------|-----------------------------------|------|
| Material:               | Plastic           | Nipple thread:                    | None |
| Colour:                 | White             | Compatible with Apple HomeKit:    | No   |
| Lamp holder:            | E14               | Compatible with Google Assistant: | No   |
| With starter insertion: | No                | Compatible with Amazon Alexa:     | No   |
| Type of fastening:      | Screw mounting    | IFTTT support available:          | No   |