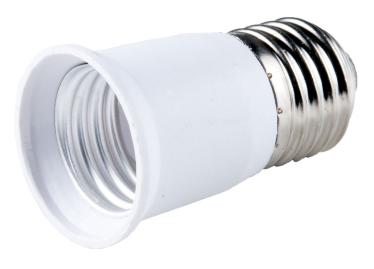

## Lampholder E27-E27 EXTENSION (MAX. 60W)

Schiefer has various adapters in its program. This way, lamps can be replaced with lamps having a different connection, which may only be available in a specific connection.

| Article number: | 182727000                                                                                                                                                                                                     |
|-----------------|---------------------------------------------------------------------------------------------------------------------------------------------------------------------------------------------------------------|
| Status product: | 126 - CURRENT                                                                                                                                                                                                 |
| Changed last:   | 07-02-2025                                                                                                                                                                                                    |
| Brand:          | Schiefer                                                                                                                                                                                                      |
| Туре:           | Adapter E27 - E27                                                                                                                                                                                             |
| ETIM Group:     | EG000030 - Accessories for lighting                                                                                                                                                                           |
| ETIM Classes:   | EC000401 - Lamp holder                                                                                                                                                                                        |
| Synonym:        | Built-in lamp holder, Ceiling lamp holder,<br>Connecting element, Double lamp holder,<br>Edison lamp holder, Emergency lighting<br>lamp holder, Hanging lamp holder,<br>Illumination lamp holder, Lamp holder |
|                 |                                                                                                                                                                                                               |

## Feature

| Model:                  | Screw lamp holder | With bracket:                     | No   |
|-------------------------|-------------------|-----------------------------------|------|
| Material:               | Plastic           | Nipple thread:                    | None |
| Colour:                 | White             | Compatible with Apple HomeKit:    | No   |
| Lamp holder:            | E27               | Compatible with Google Assistant: | No   |
| With starter insertion: | No                | Compatible with Amazon Alexa:     | No   |
| Type of fastening:      | Screw mounting    | IFTTT support available:          | No   |