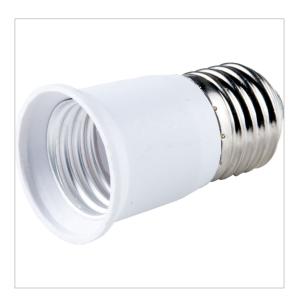

## Lampholder E27-E27 EXTENSION (MAX. 60W)

Schiefer has various adapters in its program. This way, lamps can be replaced with lamps having a different connection, which may only be available in a specific connection.

| Article number: | 182727000                                                                                                                                                                                                     |
|-----------------|---------------------------------------------------------------------------------------------------------------------------------------------------------------------------------------------------------------|
| Status product: | 126 - CURRENT                                                                                                                                                                                                 |
| Changed last:   | 07-02-2025                                                                                                                                                                                                    |
| Brand:          | Schiefer                                                                                                                                                                                                      |
| Туре:           | Adapter E27 - E27                                                                                                                                                                                             |
| ETIM Group:     | EG000030 - Accessories for lighting                                                                                                                                                                           |
| ETIM Classes:   | EC000401 - Lamp holder                                                                                                                                                                                        |
| Synonym:        | Built-in lamp holder, Ceiling lamp holder,<br>Connecting element, Double lamp holder,<br>Edison lamp holder, Emergency lighting<br>lamp holder, Hanging lamp holder,<br>Illumination lamp holder, Lamp holder |
|                 |                                                                                                                                                                                                               |

## Feature

| Model:                  | Screw lamp holder | With bracket:                     | No   |
|-------------------------|-------------------|-----------------------------------|------|
| Material:               | Plastic           | Nipple thread:                    | None |
| Colour:                 | White             | Compatible with Apple HomeKit:    | No   |
| Lamp holder:            | E27               | Compatible with Google Assistant: | No   |
| With starter insertion: | No                | Compatible with Amazon Alexa:     | No   |
| Type of fastening:      | Screw mounting    | IFTTT support available:          | No   |