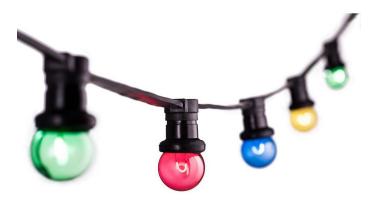

## ILLU Cable E27 51.5m 50 bases IP44 -1m- Thorgeon

| ILLU Cable E27 51.5m 50 bases IP44 -1m- Tho | orgeon                                                                                                                                                                |
|---------------------------------------------|-----------------------------------------------------------------------------------------------------------------------------------------------------------------------|
| Article number:                             | TH 14008                                                                                                                                                              |
| CHANGED_LAST:                               | 29-11-2023                                                                                                                                                            |
| Brand:                                      | Thorgeon                                                                                                                                                              |
| Туре:                                       | 50m 50 lamp holders                                                                                                                                                   |
| ETIM Group:                                 | EG000027 - Luminaires                                                                                                                                                 |
| ETIM Classes:                               | EC002761 - Festive lighting                                                                                                                                           |
| SYNONYM:                                    | Bulb luminaire, Candle, Candle stick light,<br>Chandelier, Christmas lighting, Christmas<br>tree lighting, Curtain light, Festive lighting,<br>Illumination cable set |
|                                             |                                                                                                                                                                       |

## Feature

| ModelIllumination cable setHighest energy efficiency class of the<br>exchangeable lange)DescriptionNumber of light points000Lamp typeOtherRated life time L70/B50 at 25 °c0 hWith light sourceNoLumen maintenance at median useful life of 50,000 h at 25 °c ambient (nt)0Voltage typeAFailure rate at median useful life of 50,000 h at 25 °c ambient (nt)0Over Constant light output (DC)000Over Constant light output (DC) <th></th> <th></th> <th></th> <th></th>                                                                                                                                                                                                                                                                                                                                        |                                               |                        |                                   |                |
|----------------------------------------------------------------------------------------------------------------------------------------------------------------------------------------------------------------------------------------------------------------------------------------------------------------------------------------------------------------------------------------------------------------------------------------------------------------------------------------------------------------------------------------------------------------------------------------------------------------------------------------------------------------------------------------------------------------------------------------------------------------------------------------------------------------------------------------------------------------------------------------------------------------------------------------------------------------------------------------------------------------------------------------------------------------------------------------------------------------------------------------------------------------------------------------------------------------------------------------------------------------------------------------------------------------------------------------------------------------------------------------------------------------|-----------------------------------------------|------------------------|-----------------------------------|----------------|
| Number of light points:50Lowest energy efficiency class of the<br>exchangeable lamp:<br>exchangeable lamp:ALamp type:OtherRated life time L70/B50 at 25 °C:<br>0 h0 hWith light source:NoLumen maintenance at median useful life of<br>50,000 h at 25 °C ambient (tq):0 %Voltage type:ACFailure rate at median useful life of 50,000 h at<br>25 °C ambient (tq):0 %OtherNoConstant light output (CLO):NoNominal voltage:0 ~ 0 VConstant light output (CLO):NoConnected load:2000 WDegree of protection (IP):IP44Battery power supply:NoProtection class:IISuitable for outdoor use:YesColour of lightMulti-colouredWith power bridge:NoWithO mmType of control gear:NoDiameter:0 mmExchangeable control gear:NoDiameter:0 mmEnergy efficiency class of the built-in lamp:OtherConductor cross sectio:0 mm                                                                                                                                                                                                                                                                                                                                                                                                                                                                                                                                                                                                      | Model:                                        | Illumination cable set |                                   | D              |
| Lamp type:OtherRated life time L70/B50 at 25 °C:0 hWith light source:NoLumen maintenance at median useful life of 50,000 h at 25 °C ambient (tq):0 %Voltage type:ACFailure rate at median useful life of 50,000 h at 25 °C ambient (tq):0 %Nominal voltage:0 ~ 0 VConstant light output (CLO):NoConnected load:2000 WDegree of protection (IP):IP44Battery power supply:NoProtection class:ISuitable for outdoor use:YesColour of light:Multi-colouredCouplable:YesHeight/depth:0 mmType of control gear:Not requiredTotal length:51.5 mEnergy efficiency class of the built-in lamp:OtherConductor cross section:0 mm <sup>2</sup>                                                                                                                                                                                                                                                                                                                                                                                                                                                                                                                                                                                                                                                                                                                                                                            |                                               |                        |                                   |                |
| With light source:NoLumen maintenance at median useful life of<br>50,000 h at 25 °C ambient (tq):0 %Voltage type:ACFailure rate at median useful life of 50,000 h at<br>25 °C ambient (tq):0 %Nominal voltage:0 ~ 0 VConstant light output (CLO):NoConnected load:200 WDegree of protection (IP):IP44Battery power supply:NoProtection class:IISuitable for outdoor use:YesColour of light:0 mmCouplable:YesHeight/depth:0 mmType of control gear:Not requiredTotal length:51.5 mEnergy efficiency class of the built-in lamp:OtherConductor cross section:0 mm <sup>2</sup>                                                                                                                                                                                                                                                                                                                                                                                                                                                                                                                                                                                                                                                                                                                                                                                                                                   | Number of light points:                       | 50                     |                                   | A              |
| Solution       Solution <td< td=""><td>Lamp type:</td><td>Other</td><td>Rated life time L70/B50 at 25 °C:</td><td>0 h</td></td<> | Lamp type:                                    | Other                  | Rated life time L70/B50 at 25 °C: | 0 h            |
| 25 °C ambient (tq):         Nominal voltage:       0 ~ 0 V         Connected load:       2000 W         Degree of protection (IP):       IP44         Battery power supply:       No         Not protection class:       II         Suitable for outdoor use:       Yes         Vith power bridge:       No         Not required       Mot required         Yes       Motie         O mm       Omm         Suitable for outdoor use:       Yes         Yes       Motie         O nom       Omm         Couplable:       Yes         Type of control gear:       Not required         Not required       Conductor cross section:         Energy efficiency class of the built-in lamp:       Other         Energy efficiency class of the provided       A+                                                                                                                                                                                                                                                                                                                                                                                                                                                                                                                                                                                                                                                    | With light source:                            | No                     |                                   | 0 %            |
| Connected load:2000 WDegree of protection (IP):IP44Battery power supply:NoProtection class:ISuitable for outdoor use:YesColour of light:Multi-colouredWith power bridge:NoWidth:0 mmCouplable:YesHeight/depth:0 mmCouplable:YesTotal length:51.5 mExchangeable control gear:NoDiameter:0 mmEnergy efficiency class of the built-in lamp:OtherConductor cross section:0 mm²                                                                                                                                                                                                                                                                                                                                                                                                                                                                                                                                                                                                                                                                                                                                                                                                                                                                                                                                                                                                                                     | Voltage type:                                 | AC                     |                                   | 0 %            |
| Battery power supply:NoProtection class:IISuitable for outdoor use:YesColour of light:Multi-colouredWith power bridge:NoWidth:0 mmCouplable:YesHeight/depth:0 mmCouplable:YesHeight/depth:0 mmType of control gear:Not requiredTotal length:51.5 mEnergy efficiency class of the built-in lamp:OtherConductor cross section:0 mm²Energy efficiency class of the providedA+A+A                                                                                                                                                                                                                                                                                                                                                                                                                                                                                                                                                                                                                                                                                                                                                                                                                                                                                                                                                                                                                                  | Nominal voltage:                              | 0 ~ 0 V                | Constant light output (CLO):      | No             |
| Suitable for outdoor use:YesColour of light:Multi-colouredWith power bridge:NoWidth:0 mmCouplable:YesHeight/depth:0 mmType of control gear:Not requiredTotal length:51.5 mEnergy efficiency class of the built-in lamp:OtherConductor cross section:0 mm²Energy efficiency class of the providedA+Conductor cross section:0 mm²                                                                                                                                                                                                                                                                                                                                                                                                                                                                                                                                                                                                                                                                                                                                                                                                                                                                                                                                                                                                                                                                                | Connected load:                               | 2000 W                 | Degree of protection (IP):        | IP44           |
| With power bridge:NoWidth:0 mmCouplable:YesHeight/depth:0 mmType of control gear:Not requiredTotal length:51.5 mExchangeable control gear:NoDiameter:0 mmEnergy efficiency class of the built-in lamp:OtherConductor cross section:0 mm <sup>2</sup> Energy efficiency class of the providedA+Conductor cross section:Conductor cross section:                                                                                                                                                                                                                                                                                                                                                                                                                                                                                                                                                                                                                                                                                                                                                                                                                                                                                                                                                                                                                                                                 | Battery power supply:                         | No                     | Protection class:                 | II             |
| Couplable:       Yes       Height/depth:       0 mm         Type of control gear:       Not required       Total length:       51.5 m         Exchangeable control gear:       No       Diameter:       0 mm         Energy efficiency class of the built-in lamp:       Other       Conductor cross section:       0 mm <sup>2</sup> Energy efficiency class of the provided       A+                                                                                                                                                                                                                                                                                                                                                                                                                                                                                                                                                                                                                                                                                                                                                                                                                                                                                                                                                                                                                         | Suitable for outdoor use:                     | Yes                    | Colour of light:                  | Multi-coloured |
| Type of control gear:       Not required       Total length:       51.5 m         Exchangeable control gear:       No       Diameter:       0 mm         Energy efficiency class of the built-in lamp:       Other       Conductor cross section:       0 mm <sup>2</sup> Energy efficiency class of the provided       A+                                                                                                                                                                                                                                                                                                                                                                                                                                                                                                                                                                                                                                                                                                                                                                                                                                                                                                                                                                                                                                                                                     | With power bridge:                            | No                     | Width:                            | 0 mm           |
| Exchangeable control gear:     No     Diameter:     0 mm       Energy efficiency class of the built-in lamp:     Other     Conductor cross section:     0 mm <sup>2</sup> Energy efficiency class of the provided     A+                                                                                                                                                                                                                                                                                                                                                                                                                                                                                                                                                                                                                                                                                                                                                                                                                                                                                                                                                                                                                                                                                                                                                                                       | Couplable:                                    | Yes                    | Height/depth:                     | 0 mm           |
| Energy efficiency class of the built-in lamp: Other Conductor cross section: 0 mm <sup>2</sup> Energy efficiency class of the provided A+                                                                                                                                                                                                                                                                                                                                                                                                                                                                                                                                                                                                                                                                                                                                                                                                                                                                                                                                                                                                                                                                                                                                                                                                                                                                      | Type of control gear:                         | Not required           | Total length:                     | 51.5 m         |
| Energy efficiency class of the provided A+                                                                                                                                                                                                                                                                                                                                                                                                                                                                                                                                                                                                                                                                                                                                                                                                                                                                                                                                                                                                                                                                                                                                                                                                                                                                                                                                                                     | Exchangeable control gear:                    | No                     | Diameter:                         | 0 mm           |
|                                                                                                                                                                                                                                                                                                                                                                                                                                                                                                                                                                                                                                                                                                                                                                                                                                                                                                                                                                                                                                                                                                                                                                                                                                                                                                                                                                                                                | Energy efficiency class of the built-in lamp: | Other                  | Conductor cross section:          | 0 mm²          |
|                                                                                                                                                                                                                                                                                                                                                                                                                                                                                                                                                                                                                                                                                                                                                                                                                                                                                                                                                                                                                                                                                                                                                                                                                                                                                                                                                                                                                |                                               | A+                     |                                   |                |