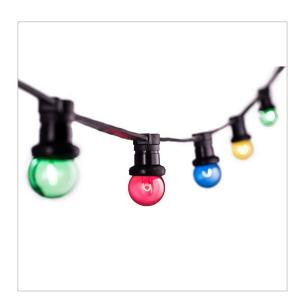

## ILLU Cable E27 51.5m 50 bases IP44 -1m- Thorgeon

| ILLU Cable E27 51.5m 50 bases IP44 -1m- Tho | orgeon                                                                                                                                                                |
|---------------------------------------------|-----------------------------------------------------------------------------------------------------------------------------------------------------------------------|
| Article number:                             | TH 14008                                                                                                                                                              |
| CHANGED_LAST:                               | 29-11-2023                                                                                                                                                            |
| Brand:                                      | Thorgeon                                                                                                                                                              |
| Туре:                                       | 50m 50 lamp holders                                                                                                                                                   |
| ETIM Group:                                 | EG000027 - Luminaires                                                                                                                                                 |
| ETIM Classes:                               | EC002761 - Festive lighting                                                                                                                                           |
| SYNONYM:                                    | Bulb luminaire, Candle, Candle stick light,<br>Chandelier, Christmas lighting, Christmas<br>tree lighting, Curtain light, Festive lighting,<br>Illumination cable set |
|                                             |                                                                                                                                                                       |

## Feature

| ModelIllumination cable setHighest energy efficiency class of the<br>exchangeable lange)DescriptionNumber of light points000Lamp typeOtherRated life time L70/B50 at 25 °c0 hWith light sourceNoLumen maintenance at median useful life of 50,000 h at 25 °c ambient (nt)0Voltage typeAFailure rate at median useful life of 50,000 h at 25 °c ambient (nt)0Over Constant light output (DC)000Over Constant light output (DC) <th></th> <th></th> <th></th> <th></th>                                                                                                                                                                                                                                                                                                                                        |                                               |                        |                                   |                |
|----------------------------------------------------------------------------------------------------------------------------------------------------------------------------------------------------------------------------------------------------------------------------------------------------------------------------------------------------------------------------------------------------------------------------------------------------------------------------------------------------------------------------------------------------------------------------------------------------------------------------------------------------------------------------------------------------------------------------------------------------------------------------------------------------------------------------------------------------------------------------------------------------------------------------------------------------------------------------------------------------------------------------------------------------------------------------------------------------------------------------------------------------------------------------------------------------------------------------------------------------------------------------------------------------------------------------------------------------------------------------------------------------------------|-----------------------------------------------|------------------------|-----------------------------------|----------------|
| Number of light points:50Lowest energy efficiency class of the<br>exchangeable lamp:<br>exchangeable lamp:ALamp type:OtherRated life time L70/B50 at 25 °C:<br>0 h0 hWith light source:NoLumen maintenance at median useful life of<br>50,000 h at 25 °C ambient (tq):0 %Voltage type:ACFailure rate at median useful life of 50,000 h at<br>25 °C ambient (tq):0 %OtherNoConstant light output (CLO):NoNominal voltage:0 ~ 0 VConstant light output (CLO):NoConnected load:2000 WDegree of protection (IP):IP44Battery power supply:NoProtection class:IISuitable for outdoor use:YesColour of lightMulti-colouredWith power bridge:NoWithO mmType of control gear:NoDiameter:0 mmExchangeable control gear:NoDiameter:0 mmEnergy efficiency class of the built-in lamp:OtherConductor cross sectio:0 mm                                                                                                                                                                                                                                                                                                                                                                                                                                                                                                                                                                                                      | Model:                                        | Illumination cable set |                                   | D              |
| Lamp type:OtherRated life time L70/B50 at 25 °C:0 hWith light source:NoLumen maintenance at median useful life of 50,000 h at 25 °C ambient (tq):0 %Voltage type:ACFailure rate at median useful life of 50,000 h at 25 °C ambient (tq):0 %Nominal voltage:0 ~ 0 VConstant light output (CLO):NoConnected load:2000 WDegree of protection (IP):IP44Battery power supply:NoProtection class:ISuitable for outdoor use:YesColour of light:Multi-colouredCouplable:YesHeight/depth:0 mmType of control gear:Not requiredTotal length:51.5 mEnergy efficiency class of the built-in lamp:OtherConductor cross section:0 mm <sup>2</sup>                                                                                                                                                                                                                                                                                                                                                                                                                                                                                                                                                                                                                                                                                                                                                                            |                                               |                        |                                   |                |
| With light source:NoLumen maintenance at median useful life of<br>50,000 h at 25 °C ambient (tq):0 %Voltage type:ACFailure rate at median useful life of 50,000 h at<br>25 °C ambient (tq):0 %Nominal voltage:0 ~ 0 VConstant light output (CLO):NoConnected load:200 WDegree of protection (IP):IP44Battery power supply:NoProtection class:IISuitable for outdoor use:YesColour of light:0 mmCouplable:YesHeight/depth:0 mmType of control gear:Not requiredTotal length:51.5 mEnergy efficiency class of the built-in lamp:OtherConductor cross section:0 mm <sup>2</sup>                                                                                                                                                                                                                                                                                                                                                                                                                                                                                                                                                                                                                                                                                                                                                                                                                                   | Number of light points:                       | 50                     |                                   | A              |
| Solution       Solution <td< td=""><td>Lamp type:</td><td>Other</td><td>Rated life time L70/B50 at 25 °C:</td><td>0 h</td></td<> | Lamp type:                                    | Other                  | Rated life time L70/B50 at 25 °C: | 0 h            |
| 25 °C ambient (tq):         Nominal voltage:       0 ~ 0 V         Connected load:       2000 W         Degree of protection (IP):       IP44         Battery power supply:       No         Not protection class:       II         Suitable for outdoor use:       Yes         Vith power bridge:       No         Not required       Mot required         Yes       Motie         O mm       Omm         Suitable for outdoor use:       Yes         Yes       Motie         O nom       Omm         Couplable:       Yes         Type of control gear:       Not required         Not required       Conductor cross section:         Energy efficiency class of the built-in lamp:       Other         Energy efficiency class of the provided       A+                                                                                                                                                                                                                                                                                                                                                                                                                                                                                                                                                                                                                                                    | With light source:                            | No                     |                                   | 0 %            |
| Connected load:2000 WDegree of protection (IP):IP44Battery power supply:NoProtection class:ISuitable for outdoor use:YesColour of light:Multi-colouredWith power bridge:NoWidth:0 mmCouplable:YesHeight/depth:0 mmCouplable:YesTotal length:51.5 mExchangeable control gear:NoDiameter:0 mmEnergy efficiency class of the built-in lamp:OtherConductor cross section:0 mm²                                                                                                                                                                                                                                                                                                                                                                                                                                                                                                                                                                                                                                                                                                                                                                                                                                                                                                                                                                                                                                     | Voltage type:                                 | AC                     |                                   | 0 %            |
| Battery power supply:NoProtection class:IISuitable for outdoor use:YesColour of light:Multi-colouredWith power bridge:NoWidth:0 mmCouplable:YesHeight/depth:0 mmCouplable:YesHeight/depth:0 mmType of control gear:Not requiredTotal length:51.5 mEnergy efficiency class of the built-in lamp:OtherConductor cross section:0 mm²Energy efficiency class of the providedA+A+A                                                                                                                                                                                                                                                                                                                                                                                                                                                                                                                                                                                                                                                                                                                                                                                                                                                                                                                                                                                                                                  | Nominal voltage:                              | 0 ~ 0 V                | Constant light output (CLO):      | No             |
| Suitable for outdoor use:YesColour of light:Multi-colouredWith power bridge:NoWidth:0 mmCouplable:YesHeight/depth:0 mmType of control gear:Not requiredTotal length:51.5 mEnergy efficiency class of the built-in lamp:OtherConductor cross section:0 mm²Energy efficiency class of the providedA+Conductor cross section:0 mm²                                                                                                                                                                                                                                                                                                                                                                                                                                                                                                                                                                                                                                                                                                                                                                                                                                                                                                                                                                                                                                                                                | Connected load:                               | 2000 W                 | Degree of protection (IP):        | IP44           |
| With power bridge:NoWidth:0 mmCouplable:YesHeight/depth:0 mmType of control gear:Not requiredTotal length:51.5 mExchangeable control gear:NoDiameter:0 mmEnergy efficiency class of the built-in lamp:OtherConductor cross section:0 mm <sup>2</sup> Energy efficiency class of the providedA+Conductor cross section:Conductor cross section:                                                                                                                                                                                                                                                                                                                                                                                                                                                                                                                                                                                                                                                                                                                                                                                                                                                                                                                                                                                                                                                                 | Battery power supply:                         | No                     | Protection class:                 | II             |
| Couplable:       Yes       Height/depth:       0 mm         Type of control gear:       Not required       Total length:       51.5 m         Exchangeable control gear:       No       Diameter:       0 mm         Energy efficiency class of the built-in lamp:       Other       Conductor cross section:       0 mm <sup>2</sup> Energy efficiency class of the provided       A+                                                                                                                                                                                                                                                                                                                                                                                                                                                                                                                                                                                                                                                                                                                                                                                                                                                                                                                                                                                                                         | Suitable for outdoor use:                     | Yes                    | Colour of light:                  | Multi-coloured |
| Type of control gear:       Not required       Total length:       51.5 m         Exchangeable control gear:       No       Diameter:       0 mm         Energy efficiency class of the built-in lamp:       Other       Conductor cross section:       0 mm <sup>2</sup> Energy efficiency class of the provided       A+                                                                                                                                                                                                                                                                                                                                                                                                                                                                                                                                                                                                                                                                                                                                                                                                                                                                                                                                                                                                                                                                                     | With power bridge:                            | No                     | Width:                            | 0 mm           |
| Exchangeable control gear:     No     Diameter:     0 mm       Energy efficiency class of the built-in lamp:     Other     Conductor cross section:     0 mm <sup>2</sup> Energy efficiency class of the provided     A+                                                                                                                                                                                                                                                                                                                                                                                                                                                                                                                                                                                                                                                                                                                                                                                                                                                                                                                                                                                                                                                                                                                                                                                       | Couplable:                                    | Yes                    | Height/depth:                     | 0 mm           |
| Energy efficiency class of the built-in lamp: Other Conductor cross section: 0 mm <sup>2</sup> Energy efficiency class of the provided A+                                                                                                                                                                                                                                                                                                                                                                                                                                                                                                                                                                                                                                                                                                                                                                                                                                                                                                                                                                                                                                                                                                                                                                                                                                                                      | Type of control gear:                         | Not required           | Total length:                     | 51.5 m         |
| Energy efficiency class of the provided A+                                                                                                                                                                                                                                                                                                                                                                                                                                                                                                                                                                                                                                                                                                                                                                                                                                                                                                                                                                                                                                                                                                                                                                                                                                                                                                                                                                     | Exchangeable control gear:                    | No                     | Diameter:                         | 0 mm           |
|                                                                                                                                                                                                                                                                                                                                                                                                                                                                                                                                                                                                                                                                                                                                                                                                                                                                                                                                                                                                                                                                                                                                                                                                                                                                                                                                                                                                                | Energy efficiency class of the built-in lamp: | Other                  | Conductor cross section:          | 0 mm²          |
|                                                                                                                                                                                                                                                                                                                                                                                                                                                                                                                                                                                                                                                                                                                                                                                                                                                                                                                                                                                                                                                                                                                                                                                                                                                                                                                                                                                                                |                                               | A+                     |                                   |                |