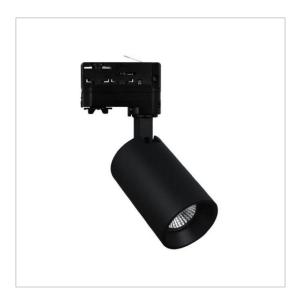

## LT003002B black AC 174-265V 10W 3000K 650Lm 36Degr. Ra80 Dim

| LT003002B black AC 174-265V 10W 3000K 65 | 0Lm 36Degr. Ra80 Dim                                                                                                                                                              |
|------------------------------------------|-----------------------------------------------------------------------------------------------------------------------------------------------------------------------------------|
| Article number:                          | CVL 87331                                                                                                                                                                         |
| Status product:                          | 94E - Article ahead (GS1 Code)                                                                                                                                                    |
| Changed last:                            | 03-12-2024                                                                                                                                                                        |
| Brand:                                   | Vezalux                                                                                                                                                                           |
| Туре:                                    | Aris Track Light                                                                                                                                                                  |
| ETIM Group:                              | EG000027 - Luminaires                                                                                                                                                             |
| ETIM Classes:                            | EC001744 - Downlight/spot/floodlight                                                                                                                                              |
| Synonym:                                 | Building site lighting luminaire, Downlight,<br>Downlight/spot/floodlight, Floodlight, Light-<br>track luminaire, Light-track spot,<br>Projector, Spot, Spot luminaire/floodlight |