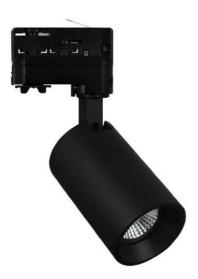

## LT003002B black AC 174-265V 10W 3000K 650Lm 36Degr. Ra80 Dim

| LT003002B black AC 174-265V 10W 3000K 65 | 0Lm 36Degr. Ra80 Dim                                                                                                                                                              |
|------------------------------------------|-----------------------------------------------------------------------------------------------------------------------------------------------------------------------------------|
| Article number:                          | CVL 87331                                                                                                                                                                         |
| Status product:                          | 94E - Article ahead (GS1 Code)                                                                                                                                                    |
| Changed last:                            | 03-12-2024                                                                                                                                                                        |
| Brand:                                   | Vezalux                                                                                                                                                                           |
| Туре:                                    | Aris Track Light                                                                                                                                                                  |
| ETIM Group:                              | EG000027 - Luminaires                                                                                                                                                             |
| ETIM Classes:                            | EC001744 - Downlight/spot/floodlight                                                                                                                                              |
| Synonym:                                 | Building site lighting luminaire, Downlight,<br>Downlight/spot/floodlight, Floodlight, Light-<br>track luminaire, Light-track spot,<br>Projector, Spot, Spot luminaire/floodlight |